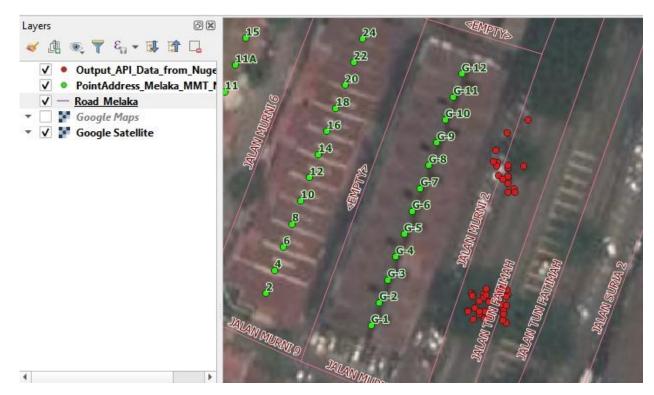

# Data Intelligence Project – Client My Sejahtera (KKM)

Point Address (PA) / Point of Interest (POI) / Micropoint Address (MPA) / Road Network / Postal Boundry

Covid patients WITHOUT using
Geodata @ Point Address Location

Covid patients using Geodata @ Point Address Location from MMT